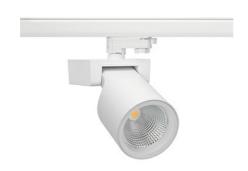

## Spotlight LED

Track mounted LED spotlight. Aluminium housing. Ceiling base installation possible. Available in white, black and grey. Any RAL palette colour available on enquiry. Reflector beams available: 15°, 20°, 30°, 45° and 60°. Maximum power is 30W