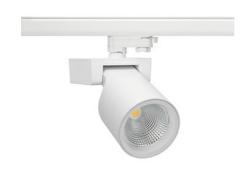

## Spotlight LED

Track mounted LED spotlight. Aluminium housing. Ceiling base installation possible. Available in white, black and grey. Any RAL palette colour available on enquiry. Reflector beams available: 15°, 20°, 30°, 45° and 60°. Maximum power is 30W

## SPOTLIGHT SNIPER F 930 23W 45° WHITE | ON/OFF

Article number: N013-K0003-RF930-H5-S45-ZA02\_600-S3-###

| LED                  | COB       |
|----------------------|-----------|
| Light colour         | 3000 [K]  |
| CRI                  | 90        |
| Led chip flux        | 2767 [lm] |
| Luminous flux        | 2213 [lm] |
| System power         | 23 [W]    |
| Luminaire Efficiency | 96 [lm/W] |
| Beam angle           | 45°       |
| Controller           | ON/OFF    |
| MacAdam              | 3 SDCM    |