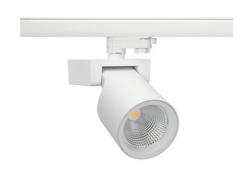

## Spotlight LED

Track mounted LED spotlight. Aluminium housing. Ceiling base installation possible. Available in white, black and grey. Any RAL palette colour available on enquiry. Reflector beams available: 15°, 20°, 30°, 45° and 60°. Maximum power is 30W

## LUMINAIRE

Weight 1,47 [kg]

Protection rating IP, IK, class IP 20, IK 3,

Luminaire colour WHITE

Cover Glass

Operating voltage 220-240V 50-60Hz

Note: All data are typical values. Tolerance of measurements +/-10% System features may change with product improvements due to technical advances.