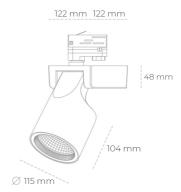

## Spotlight LED

Track mounted LED spotlight. Aluminium housing. Ceiling base installation possible. Available in white, black and grey. Any RAL palette colour available on enquiry. Reflector beams available: 15°, 20°, 30°, 45° and 60°. Maximum power is 30W

## LUMINAIRE

Weight 1,47 [kg]

Protection rating IP , IK , class IP 20, IK 3,

Luminaire colour WHITE

Cover Glass

Operating voltage 220-240V 50-60Hz

Note: All data are typical values. Tolerance of measurements +/-10% System features may change with product improvements due to technical advances.