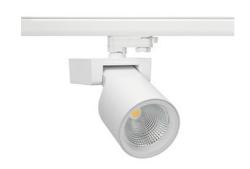

## SPOTLIGHT SNIPER F 930 21W 30° WHITE | ON/OFF

Article number: N013-K0003-RF930-H5-S30-ZA02\_550-S3-###

| LED                  | COB       |
|----------------------|-----------|
| Light colour         | 3000 [K]  |
| CRI                  | 90        |
| Led chip flux        | 2536 [lm] |
| Luminous flux        | 2028 [lm] |
| System power         | 21 [W]    |
| Luminaire Efficiency | 97 [lm/W] |
| Beam angle           | 30°       |
| Controller           | ON/OFF    |
| MacAdam              | 3 SDCM    |

## Spotlight LED

Track mounted LED spotlight. Aluminium housing. Ceiling base installation possible. Available in white, black and grey. Any RAL palette colour available on enquiry. Reflector beams available: 15°, 20°, 30°, 45° and 60°. Maximum power is 30W