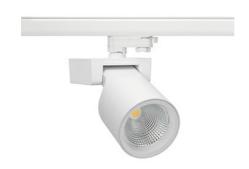

## SPOTLIGHT SNIPER F 930 19W 20° WHITE | ON/OFF

Article number: N013-K0003-RF930-H5-S20-ZA01\_500-S3-###

| LED                  | COB       |
|----------------------|-----------|
| Light colour         | 3000 [K]  |
| CRI                  | 90        |
| Led chip flux        | 2305 [lm] |
| Luminous flux        | 1844 [lm] |
| System power         | 19 [W]    |
| Luminaire Efficiency | 97 [lm/W] |
| Beam angle           | 20°       |
| Controller           | ON/OFF    |
| MacAdam              | 3 SDCM    |

## Spotlight LED

Track mounted LED spotlight. Aluminium housing. Ceiling base installation possible. Available in white, black and grey. Any RAL palette colour available on enquiry. Reflector beams available: 15°, 20°, 30°, 45° and 60°. Maximum power is 30W