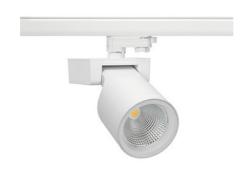

## Spotlight LED

Track mounted LED spotlight. Aluminium housing. Ceiling base installation possible. Available in white, black and grey. Any RAL palette colour available on enquiry. Reflector beams available: 15°, 20°, 30°, 45° and 60°. Maximum power is 30W

## SPOTLIGHT SNIPER F 930 10W 20° WHITE | ON/OFF

Article number: N013-K0003-RF930-H5-S20-ZA01\_250-S3-###

| LED                  | COB       |
|----------------------|-----------|
| Light colour         | 3000 [K]  |
| CRI                  | 90        |
| Led chip flux        | 1152 [lm] |
| Luminous flux        | 921 [lm]  |
| System power         | 10 [W]    |
| Luminaire Efficiency | 92 [lm/W] |
| Beam angle           | 20°       |
| Controller           | ON/OFF    |
| MacAdam              | 3 SDCM    |