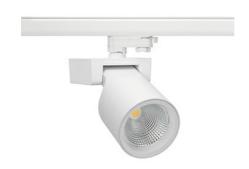

## SPOTLIGHT SNIPER F 930 21W 15° WHITE | ON/OFF

Article number: N013-K0003-RF930-H5-S15-ZA02\_550-S3-###

| LED                  | COB       |
|----------------------|-----------|
| Light colour         | 3000 [K]  |
| CRI                  | 90        |
| Led chip flux        | 2536 [lm] |
| Luminous flux        | 2028 [lm] |
| System power         | 21 [W]    |
| Luminaire Efficiency | 97 [Im/W] |
| Beam angle           | 15°       |
| Controller           | ON/OFF    |
| MacAdam              | 3 SDCM    |

## Spotlight LED

Track mounted LED spotlight. Aluminium housing. Ceiling base installation possible. Available in white, black and grey. Any RAL palette colour available on enquiry. Reflector beams available: 15°, 20°, 30°, 45° and 60°. Maximum power is 30W