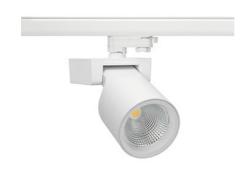

## Spotlight LED

Track mounted LED spotlight. Aluminium housing. Ceiling base installation possible. Available in white, black and grey. Any RAL palette colour available on enquiry. Reflector beams available: 15°, 20°, 30°, 45° and 60°. Maximum power is 30W

## SPOTLIGHT SNIPER F 927 19W 30° WHITE | ON/OFF

Article number: N013-K0003-RF927-H5-S30-ZA01\_500-S3-###

| LED                  | COB       |
|----------------------|-----------|
| Light colour         | 2700 [K]  |
| CRI                  | 80        |
| Led chip flux        | 2222 [lm] |
| Luminous flux        | 1777 [lm] |
| System power         | 19 [W]    |
| Luminaire Efficiency | 94 [Im/W] |
| Beam angle           | 30°       |
| Controller           | ON/OFF    |
| MacAdam              | 3 SDCM    |