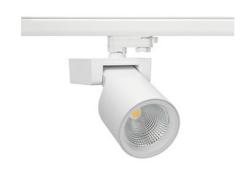

## SPOTLIGHT SNIPER F 927 23W 20° WHITE | ON/OFF

Article number: N013-K0003-RF927-H5-S20-ZA02\_600-S3-###

| LED                  | COB       |
|----------------------|-----------|
| Light colour         | 2700 [K]  |
| CRI                  | 80        |
| Led chip flux        | 2667 [lm] |
| Luminous flux        | 2133 [lm] |
| System power         | 23 [W]    |
| Luminaire Efficiency | 93 [lm/W] |
| Beam angle           | 20°       |
| Controller           | ON/OFF    |
| MacAdam              | 3 SDCM    |

## Spotlight LED

Track mounted LED spotlight. Aluminium housing. Ceiling base installation possible. Available in white, black and grey. Any RAL palette colour available on enquiry. Reflector beams available: 15°, 20°, 30°, 45° and 60°. Maximum power is 30W