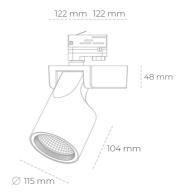

## LUMINAIRE

Weight 1,47 [kg]

Protection rating IP , IK , class IP 20, IK 3,

Luminaire colour WHITE

Cover Glass

Operating voltage 220-240V 50-60Hz

Note: All data are typical values. Tolerance of measurements +/-10% System features may change with product improvements due to technical advances.

## Spotlight LED

Track mounted LED spotlight. Aluminium housing. Ceiling base installation possible. Available in white, black and grey. Any RAL palette colour available on enquiry. Reflector beams available: 15°, 20°, 30°, 45° and 60°. Maximum power is 30W