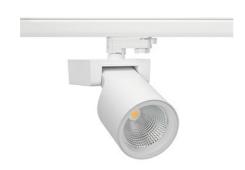

## Spotlight LED

Track mounted LED spotlight. Aluminium housing. Ceiling base installation possible. Available in white, black and grey. Any RAL palette colour available on enquiry. Reflector beams available: 15°, 20°, 30°, 45° and 60°. Maximum power is 30W

## SPOTLIGHT SNIPER F 850 21W 60° WHITE | ON/OFF

Article number: N013-K0003-RF850-H5-S60-ZA02\_550-S3-###

| LED                  | СОВ        |
|----------------------|------------|
| Light colour         | 5000 [K]   |
| CRI                  | 80         |
| Led chip flux        | 3185 [lm]  |
| Luminous flux        | 2548 [lm]  |
| System power         | 21 [W]     |
| Luminaire Efficiency | 121 [lm/W] |
| Beam angle           | 60°        |
| Controller           | ON/OFF     |
| MacAdam              | 3 SDCM     |