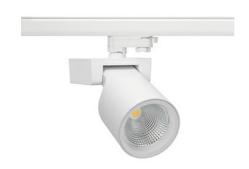

## Spotlight LED

Track mounted LED spotlight. Aluminium housing. Ceiling base installation possible. Available in white, black and grey. Any RAL palette colour available on enquiry. Reflector beams available: 15°, 20°, 30°, 45° and 60°. Maximum power is 30W

## SPOTLIGHT SNIPER F 850 21W 45° WHITE | ON/OFF

Article number: N013-K0003-RF850-H5-S45-ZA02\_550-S3-###

| LED                  | COB        |
|----------------------|------------|
| Light colour         | 5000 [K]   |
| CRI                  | 80         |
| Led chip flux        | 3185 [lm]  |
| Luminous flux        | 2548 [lm]  |
| System power         | 21 [W]     |
| Luminaire Efficiency | 121 [lm/W] |
| Beam angle           | 45°        |
| Controller           | ON/OFF     |
| MacAdam              | 3 SDCM     |