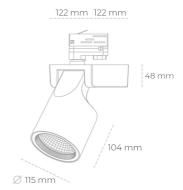

## Spotlight LED

Track mounted LED spotlight. Aluminium housing. Ceiling base installation possible. Available in white, black and grey. Any RAL palette colour available on enquiry. Reflector beams available: 15°, 20°, 30°, 45° and 60°. Maximum power is 30W

## LUMINAIRE

Weight 1,47 [kg]

Protection rating IP, IK, class IP 20, IK 3,

Luminaire colour WHITE

Cover Glass

Operating voltage 220-240V 50-60Hz

Note: All data are typical values. Tolerance of measurements +/-10% System features may change with product improvements due to technical advances.