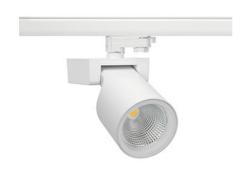

## SPOTLIGHT SNIPER F 850 21W 30° WHITE | ON/OFF

Article number: N013-K0003-RF850-H5-S30-ZA02\_550-S3-###

| LED                  | СОВ        |
|----------------------|------------|
| Light colour         | 5000 [K]   |
| CRI                  | 80         |
| Led chip flux        | 3185 [lm]  |
| Luminous flux        | 2548 [lm]  |
| System power         | 21 [W]     |
| Luminaire Efficiency | 121 [lm/W] |
| Beam angle           | 30°        |
| Controller           | ON/OFF     |
| MacAdam              | 3 SDCM     |

## Spotlight LED

Track mounted LED spotlight. Aluminium housing. Ceiling base installation possible. Available in white, black and grey. Any RAL palette colour available on enquiry. Reflector beams available: 15°, 20°, 30°, 45° and 60°. Maximum power is 30W