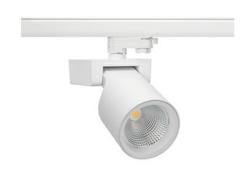

## Spotlight LED

Track mounted LED spotlight. Aluminium housing. Ceiling base installation possible. Available in white, black and grey. Any RAL palette colour available on enquiry. Reflector beams available: 15°, 20°, 30°, 45° and 60°. Maximum power is 30W

## SPOTLIGHT SNIPER F 850 21W 20° WHITE | ON/OFF

Article number: N013-K0003-RF850-H5-S20-ZA02\_550-S3-###

| LED                  | COB        |
|----------------------|------------|
| Light colour         | 5000 [K]   |
| CRI                  | 80         |
| Led chip flux        | 3185 [lm]  |
| Luminous flux        | 2548 [lm]  |
| System power         | 21 [W]     |
| Luminaire Efficiency | 121 [lm/W] |
| Beam angle           | 20°        |
| Controller           | ON/OFF     |
| MacAdam              | 3 SDCM     |