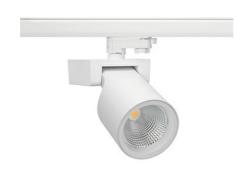

## SPOTLIGHT SNIPER F 850 27W 15° WHITE | ON/OFF

Article number: N013-K0003-RF850-H5-S15-ZA02\_700-S3-###

| LED                  | COB        |
|----------------------|------------|
| Light colour         | 5000 [K]   |
| CRI                  | 80         |
| Led chip flux        | 4053 [lm]  |
| Luminous flux        | 3242 [lm]  |
| System power         | 27 [W]     |
| Luminaire Efficiency | 120 [lm/W] |
| Beam angle           | 15°        |
| Controller           | ON/OFF     |
| MacAdam              | 3 SDCM     |

## Spotlight LED

Track mounted LED spotlight. Aluminium housing. Ceiling base installation possible. Available in white, black and grey. Any RAL palette colour available on enquiry. Reflector beams available: 15°, 20°, 30°, 45° and 60°. Maximum power is 30W