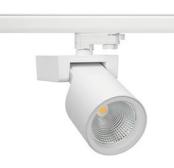

## SPOTLIGHT SNIPER F 835 27W 45° WHITE | ON/OFF

Article number: N013-K0003-RF835-H5-S45-ZA02\_700-S3-###

| LED                  | COB        | Spot                           |
|----------------------|------------|--------------------------------|
| Light colour         | 3500 [K]   | Track<br>poss<br>on er<br>powe |
| CRI                  | 80         |                                |
| Led chip flux        | 3896 [lm]  |                                |
| Luminous flux        | 3116 [lm]  |                                |
| System power         | 27 [W]     |                                |
| Luminaire Efficiency | 115 [lm/W] |                                |
| Beam angle           | 45°        |                                |
| Controller           | ON/OFF     |                                |
| MacAdam              | 3 SDCM     |                                |
| LUMINAIRE            |            |                                |
| Weight               | 1,47 [kg]  |                                |

### otlight LED

ck mounted LED spotlight. Aluminium housing. Ceiling base installation sible. Available in white, black and grey. Any RAL palette colour available enquiry. Reflector beams available: 15°, 20°, 30°, 45° and 60°. Maximum ver is 30W