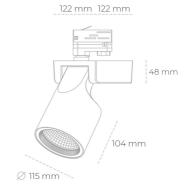

## SPOTLIGHT SNIPER F 835 27W 45° WHITE | ON/OFF

Article number: N013-K0003-RF835-H5-S45-ZA02\_700-S3-###

| LED                  | COB        | Spot                           |
|----------------------|------------|--------------------------------|
| Light colour         | 3500 [K]   | Track<br>poss<br>on er<br>powe |
| CRI                  | 80         |                                |
| Led chip flux        | 3896 [lm]  |                                |
| Luminous flux        | 3116 [lm]  |                                |
| System power         | 27 [W]     |                                |
| Luminaire Efficiency | 115 [lm/W] |                                |
| Beam angle           | 45°        |                                |
| Controller           | ON/OFF     |                                |
| MacAdam              | 3 SDCM     |                                |
| LUMINAIRE            |            |                                |
| Weight               | 1,47 [kg]  |                                |

### otlight LED

ck mounted LED spotlight. Aluminium housing. Ceiling base installation sible. Available in white, black and grey. Any RAL palette colour available enquiry. Reflector beams available: 15°, 20°, 30°, 45° and 60°. Maximum ver is 30W

# L

| Weight                            | 1,47 [kg]        |
|-----------------------------------|------------------|
| Protection rating IP , IK , class | IP 20, IK 3,     |
| Luminaire colour                  | WHITE            |
| Cover                             | Glass            |
| Operating voltage                 | 220-240V 50-60Hz |
|                                   |                  |