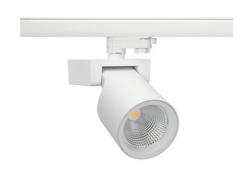

## SPOTLIGHT SNIPER F 835 31W 30° WHITE | ON/OFF

Article number: N013-K0003-RF835-H5-S30-ZA03\_800-S3-###

| LED                  | COB        |
|----------------------|------------|
| Light colour         | 3500 [K]   |
| CRI                  | 80         |
| Led chip flux        | 4453 [lm]  |
| Luminous flux        | 3562 [lm]  |
| System power         | 31 [W]     |
| Luminaire Efficiency | 115 [lm/W] |
| Beam angle           | 30°        |
| Controller           | ON/OFF     |
| MacAdam              | 3 SDCM     |

## Spotlight LED

Track mounted LED spotlight. Aluminium housing. Ceiling base installation possible. Available in white, black and grey. Any RAL palette colour available on enquiry. Reflector beams available: 15°, 20°, 30°, 45° and 60°. Maximum power is 30W

## LUMINAIRE

Weight 1,47 [kg]

Protection rating IP , IK , class IP 20, IK 3,

Luminaire colour WHITE

Cover Glass

Operating voltage 220-240V 50-60Hz

Note: All data are typical values. Tolerance of measurements +/-10% System features may change with product improvements due to technical advances.