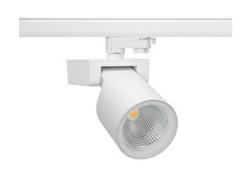

## SPOTLIGHT SNIPER F 835 25W 20° WHITE | ON/OFF

Article number: N013-K0003-RF835-H5-S20-ZA02\_650-S3-###

| LED                  | COB        |
|----------------------|------------|
| Light colour         | 3500 [K]   |
| CRI                  | 80         |
| Led chip flux        | 3618 [lm]  |
| Luminous flux        | 2894 [lm]  |
| System power         | 25 [W]     |
| Luminaire Efficiency | 116 [lm/W] |
| Beam angle           | 20°        |
| Controller           | ON/OFF     |
| MacAdam              | 3 SDCM     |

## Spotlight LED

Track mounted LED spotlight. Aluminium housing. Ceiling base installation possible. Available in white, black and grey. Any RAL palette colour available on enquiry. Reflector beams available: 15°, 20°, 30°, 45° and 60°. Maximum power is 30W

## LUMINAIRE

Weight 1,47 [kg]

Protection rating IP, IK, class IP 20, IK 3,

Luminaire colour WHITE

Cover Glass

Operating voltage 220-240V 50-60Hz

Note: All data are typical values. Tolerance of measurements +/-10% System features may change with product improvements due to technical advances.