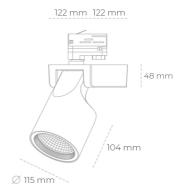

## Spotlight LED

Track mounted LED spotlight. Aluminium housing. Ceiling base installation possible. Available in white, black and grey. Any RAL palette colour available on enquiry. Reflector beams available: 15°, 20°, 30°, 45° and 60°. Maximum power is 30W

## LUMINAIRE

Weight 1,47 [kg]

Protection rating IP, IK, class IP 20, IK 3,

Luminaire colour WHITE

Cover Glass

Operating voltage 220-240V 50-60Hz

Note: All data are typical values. Tolerance of measurements +/-10% System features may change with product improvements due to technical advances.