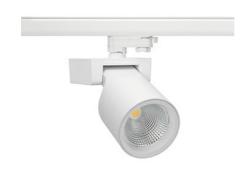

## Spotlight LED

Track mounted LED spotlight. Aluminium housing. Ceiling base installation possible. Available in white, black and grey. Any RAL palette colour available on enquiry. Reflector beams available: 15°, 20°, 30°, 45° and 60°. Maximum power is 30W