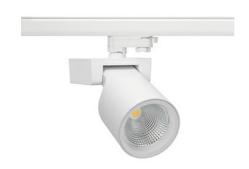

## Spotlight LED

Track mounted LED spotlight. Aluminium housing. Ceiling base installation possible. Available in white, black and grey. Any RAL palette colour available on enquiry. Reflector beams available: 15°, 20°, 30°, 45° and 60°. Maximum power is 30W

## SPOTLIGHT SNIPER F 835 19W 20° WHITE | ON/OFF

Article number: N013-K0003-RF835-H5-S20-ZA01\_500-S3-###

| LED                  | COB        |
|----------------------|------------|
| Light colour         | 3500 [K]   |
| CRI                  | 80         |
| Led chip flux        | 2783 [lm]  |
| Luminous flux        | 2226 [lm]  |
| System power         | 19 [W]     |
| Luminaire Efficiency | 117 [lm/W] |
| Beam angle           | 20°        |
| Controller           | ON/OFF     |
| MacAdam              | 3 SDCM     |