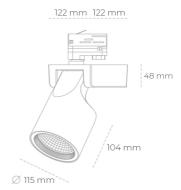

## LUMINAIRE

Weight 1,47 [kg]

Protection rating IP, IK, class IP 20, IK 3,

Luminaire colour WHITE

Cover Glass

Operating voltage 220-240V 50-60Hz

Note: All data are typical values. Tolerance of measurements +/-10% System features may change with product improvements due to technical advances.