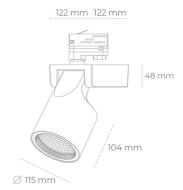

## LUMINAIRE

Weight 1,47 [kg]

Protection rating IP, IK, class IP 20, IK 3,

Luminaire colour WHITE

Cover Glass

Operating voltage 220-240V 50-60Hz

Note: All data are typical values. Tolerance of measurements +/-10% System features may change with product improvements due to technical advances.