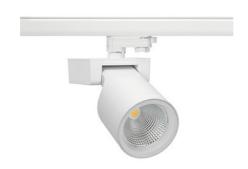

## Spotlight LED

Track mounted LED spotlight. Aluminium housing. Ceiling base installation possible. Available in white, black and grey. Any RAL palette colour available on enquiry. Reflector beams available: 15°, 20°, 30°, 45° and 60°. Maximum power is 30W

## SPOTLIGHT SNIPER F 835 14W 20° WHITE | ON/OFF

Article number: N013-K0003-RF835-H5-S20-ZA01\_350-S3-###

| LED                  | COB        |
|----------------------|------------|
| Light colour         | 3500 [K]   |
| CRI                  | 80         |
| Led chip flux        | 1948 [lm]  |
| Luminous flux        | 1558 [lm]  |
| System power         | 14 [W]     |
| Luminaire Efficiency | 111 [lm/W] |
| Beam angle           | 20°        |
| Controller           | ON/OFF     |
| MacAdam              | 3 SDCM     |