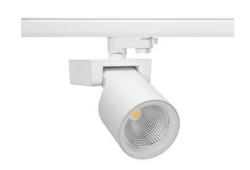

## Spotlight LED

Track mounted LED spotlight. Aluminium housing. Ceiling base installation possible. Available in white, black and grey. Any RAL palette colour available on enquiry. Reflector beams available: 15°, 20°, 30°, 45° and 60°. Maximum power is 30W

## LUMINAIRE

Weight 1,47 [kg]

Protection rating IP , IK , class IP 20, IK 3,

Luminaire colour WHITE

Cover Glass

Operating voltage 220-240V 50-60Hz

Note: All data are typical values. Tolerance of measurements +/-10% System features may change with product improvements due to technical advances.