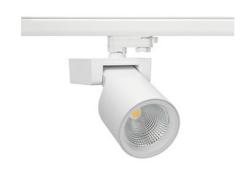

## SPOTLIGHT SNIPER F 827 23W 30° WHITE | ON/OFF

Article number: N013-K0003-RF827-H5-S30-ZA02\_600-S3-###

| LED                  | COB        |
|----------------------|------------|
| Light colour         | 2700 [K]   |
| CRI                  | 80         |
| Led chip flux        | 3233 [lm]  |
| Luminous flux        | 2586 [lm]  |
| System power         | 23 [W]     |
| Luminaire Efficiency | 112 [lm/W] |
| Beam angle           | 30°        |
| Controller           | ON/OFF     |
| MacAdam              | 3 SDCM     |

## Spotlight LED

Track mounted LED spotlight. Aluminium housing. Ceiling base installation possible. Available in white, black and grey. Any RAL palette colour available on enquiry. Reflector beams available: 15°, 20°, 30°, 45° and 60°. Maximum power is 30W

## LUMINAIRE

Weight 1,47 [kg]

Protection rating IP , IK , class IP 20, IK 3,

Luminaire colour WHITE

Cover Glass

Operating voltage 220-240V 50-60Hz

Note: All data are typical values. Tolerance of measurements +/-10% System features may change with product improvements due to technical advances.