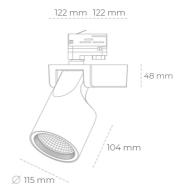

## LUMINAIRE

Weight 1,47 [kg]

Protection rating IP , IK , class IP 20, IK 3,

Luminaire colour WHITE

Cover Glass

Operating voltage 220-240V 50-60Hz

Note: All data are typical values. Tolerance of measurements +/-10% System features may change with product improvements due to technical advances.