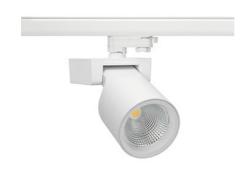

## Spotlight LED

Track mounted LED spotlight. Aluminium housing. Ceiling base installation possible. Available in white, black and grey. Any RAL palette colour available on enquiry. Reflector beams available: 15°, 20°, 30°, 45° and 60°. Maximum power is 30W

## SPOTLIGHT SNIPER F 827 23W 15° WHITE | ON/OFF

Article number: N013-K0003-RF827-H5-S15-ZA02\_600-S3-###

| LED                  | COB        |
|----------------------|------------|
| Light colour         | 2700 [K]   |
| CRI                  | 80         |
| Led chip flux        | 3233 [lm]  |
| Luminous flux        | 2586 [lm]  |
| System power         | 23 [W]     |
| Luminaire Efficiency | 112 [lm/W] |
| Beam angle           | 15°        |
| Controller           | ON/OFF     |
| MacAdam              | 3 SDCM     |