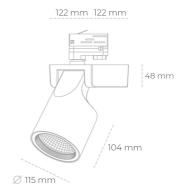

## LUMINAIRE

Weight 1,47 [kg]

Protection rating IP, IK, class IP 20, IK 3,

Luminaire colour WHITE

Cover Glass

Operating voltage 220-240V 50-60Hz

Note: All data are typical values. Tolerance of measurements +/-10% System features may change with product improvements due to technical advances.

## Spotlight LED

Track mounted LED spotlight. Aluminium housing. Ceiling base installation possible. Available in white, black and grey. Any RAL palette colour available on enquiry. Reflector beams available: 15°, 20°, 30°, 45° and 60°. Maximum power is 30W