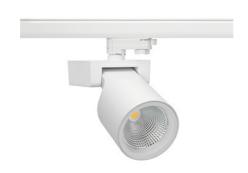

## Spotlight LED

Track mounted LED spotlight. Aluminium housing. Ceiling base installation possible. Available in white, black and grey. Any RAL palette colour available on enquiry. Reflector beams available: 15°, 20°, 30°, 45° and 60°. Maximum power is 30W