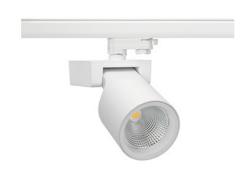

## **Spotlight LED**

Track mounted LED spotlight. Aluminium housing. Ceiling base installation possible. Available in white, black and grey. Any RAL palette colour available on enquiry. Reflector beams available: 15°, 20°, 30°, 45° and 60°. Maximum