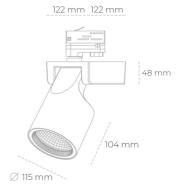

## LUMINAIRE

1,47 [kg] Weight Protection rating IP, IK, class IP 20, IK 3, WHITE Luminaire colour Cover Glass Operating voltage 220-240V 50-60Hz

## **Spotlight LED**

Track mounted LED spotlight. Aluminium housing. Ceiling base installation possible. Available in white, black and grey. Any RAL palette colour available on enquiry. Reflector beams available: 15°, 20°, 30°, 45° and 60°. Maximum