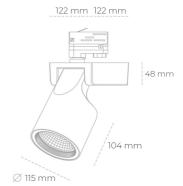

3 SDCM

LUMINAIRE

Weight 1,47 [kg]

Protection rating IP , IK , class IP 20, IK 3,

Luminaire colour WHITE

Cover Glass

Operating voltage 220-240V 50-60Hz

## Spotlight LED

Track mounted LED spotlight. Aluminium housing. Ceiling base installation possible. Available in white, black and grey. Any RAL palette colour available on enquiry. Reflector beams available: 15°, 20°, 30°, 45° and 60°. Maximum power is 30W