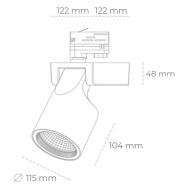

## LUMINAIRE

Weight 1,47 [kg]
Protection rating IP , IK , class IP 20, IK 3,
Luminaire colour WHITE
Cover Glass
Operating voltage 220-240V 50-60Hz

## Spotlight LED

Track mounted LED spotlight. Aluminium housing. Ceiling base installation possible. Available in white, black and grey. Any RAL palette colour available on enquiry. Reflector beams available: 15°, 20°, 30°, 45° and 60°. Maximum power is 30W