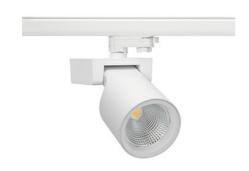

## Spotlight LED

Track mounted LED spotlight. Aluminium housing. Ceiling base installation possible. Available in white, black and grey. Any RAL palette colour available on enquiry. Reflector beams available: 15°, 20°, 30°, 45° and 60°. Maximum power is 30W