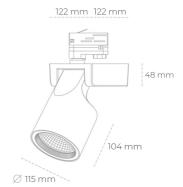

## Spotlight LED

Track mounted LED spotlight. Aluminium housing. Ceiling base installation possible. Available in white, black and grey. Any RAL palette colour available on enquiry. Reflector beams available: 15°, 20°, 30°, 45° and 60°. Maximum power is 30W