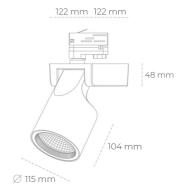

## LUMINAIRE

Weight 1,47 [kg] Protection rating IP, IK, class IP 20, IK 3, WHITE Luminaire colour Cover Glass Operating voltage 220-240V 50-60Hz