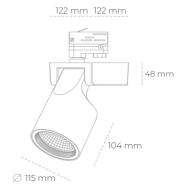

## LUMINAIRE

Weight 1,47 [kg]
Protection rating IP , IK , class IP 20, IK 3,
Luminaire colour WHITE
Cover Glass
Operating voltage 220-240V 50-60Hz

## Spotlight LED

Track mounted LED spotlight. Aluminium housing. Ceiling base installation possible. Available in white, black and grey. Any RAL palette colour available on enquiry. Reflector beams available: 15°, 20°, 30°, 45° and 60°. Maximum power is 30W