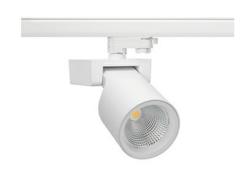

## SPOTLIGHT SNIPER F 930 20W 60° WHITE PREMIUM COLOR ON/OFF

Article number: N013-K0003-PC930-HA-S60-ZA01\_500-S3-###

LED COB

Light colour 3000 [K] PREMIUM COLOR

CRI

 Led chip flux
 90

 Luminous flux
 2200 [lm]

## Spotlight LED

Track mounted LED spotlight. Aluminium housing. Ceiling base installation possible. Available in white, black and grey. Any RAL palette colour available on enquiry. Reflector beams available: 15°, 20°, 30°, 45° and 60°. Maximum power is 30W