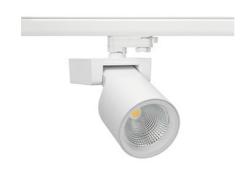

## Spotlight LED

Track mounted LED spotlight. Aluminium housing. Ceiling base installation possible. Available in white, black and grey. Any RAL palette colour available on enquiry. Reflector beams available: 15°, 20°, 30°, 45° and 60°. Maximum power is 30W