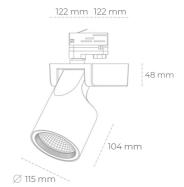

## LUMINAIRE

Weight 1,47 [kg]

Protection rating IP , IK , class IP 20, IK 3,

Luminaire colour WHITE

Cover Glass

Operating voltage 220-240V 50-60Hz

Note: All data are typical values. Tolerance of measurements +/-10% System features may change with product improvements due to technical advances.