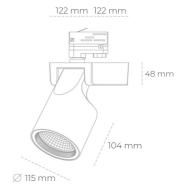

## LUMINAIRE

Weight 1,47 [kg]

Protection rating IP , IK , class IP 20, IK 3,

Luminaire colour WHITE

Cover Glass

Operating voltage 220-240V 50-60Hz

## Spotlight LED

Track mounted LED spotlight. Aluminium housing. Ceiling base installation possible. Available in white, black and grey. Any RAL palette colour available on enquiry. Reflector beams available: 15°, 20°, 30°, 45° and 60°. Maximum power is 30W