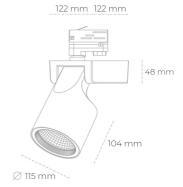

## LUMINAIRE

Weight 1,47 [kg] Protection rating IP, IK, class IP 20, IK 3, WHITE Luminaire colour Cover Glass Operating voltage 220-240V 50-60Hz

## **Spotlight LED**

Track mounted LED spotlight. Aluminium housing. Ceiling base installation possible. Available in white, black and grey. Any RAL palette colour available on enquiry. Reflector beams available: 15°, 20°, 30°, 45° and 60°. Maximum