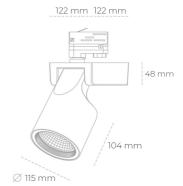

## LUMINAIRE

Weight 1,47 [kg]
Protection rating IP , IK , class IP 20, IK 3,
Luminaire colour WHITE
Cover Glass
Operating voltage 220-240V 50-60Hz

## Spotlight LED

Track mounted LED spotlight. Aluminium housing. Ceiling base installation possible. Available in white, black and grey. Any RAL palette colour available on enquiry. Reflector beams available: 15°, 20°, 30°, 45° and 60°. Maximum power is 30W