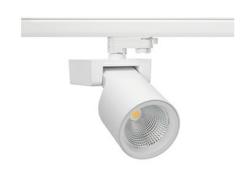

## Spotlight LED

Track mounted LED spotlight. Aluminium housing. Ceiling base installation possible. Available in white, black and grey. Any RAL palette colour available on enquiry. Reflector beams available: 15°, 20°, 30°, 45° and 60°. Maximum power is 30W