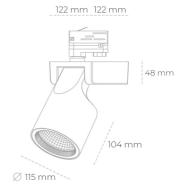

## LUMINAIRE

Weight 1,47 [kg] Protection rating IP, IK, class IP 20, IK 3, WHITE Luminaire colour Cover Glass Operating voltage 220-240V 50-60Hz

## **Spotlight LED**

Track mounted LED spotlight. Aluminium housing. Ceiling base installation possible. Available in white, black and grey. Any RAL palette colour available on enquiry. Reflector beams available: 15°, 20°, 30°, 45° and 60°. Maximum