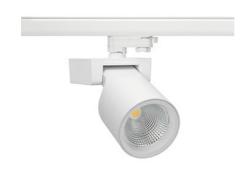

## **Spotlight LED**

Track mounted LED spotlight. Aluminium housing. Ceiling base installation possible. Available in white, black and grey. Any RAL palette colour available on enquiry. Reflector beams available: 15°, 20°, 30°, 45° and 60°. Maximum