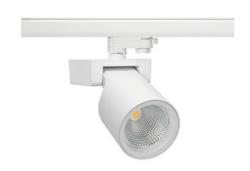

## **Spotlight LED**

Track mounted LED spotlight. Aluminium housing. Ceiling base installation possible. Available in white, black and grey. Any RAL palette colour available on enquiry. Reflector beams available: 15°, 20°, 30°, 45° and 60°. Maximum