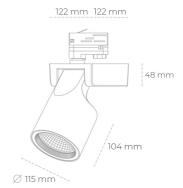

## LUMINAIRE

Weight 1,47 [kg] Protection rating IP, IK, class IP 20, IK 3, WHITE Luminaire colour Cover Glass Operating voltage 220-240V 50-60Hz

## **Spotlight LED**

Track mounted LED spotlight. Aluminium housing. Ceiling base installation possible. Available in white, black and grey. Any RAL palette colour available on enquiry. Reflector beams available: 15°, 20°, 30°, 45° and 60°. Maximum