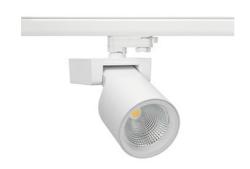

## **Spotlight LED**

Track mounted LED spotlight. Aluminium housing. Ceiling base installation possible. Available in white, black and grey. Any RAL palette colour available on enquiry. Reflector beams available: 15°, 20°, 30°, 45° and 60°. Maximum