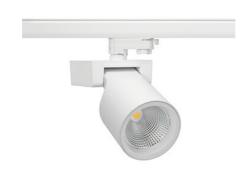

## Spotlight LED

Track mounted LED spotlight. Aluminium housing. Ceiling base installation possible. Available in white, black and grey. Any RAL palette colour available on enquiry. Reflector beams available: 15°, 20°, 30°, 45° and 60°. Maximum power is 30W