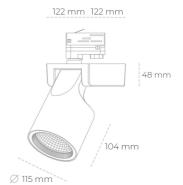

## LUMINAIRE

Weight 1,47 [kg]

Protection rating IP, IK, class IP 20, IK 3,

Luminaire colour WHITE

Cover Glass

Operating voltage 220-240V 50-60Hz

Note: All data are typical values. Tolerance of measurements +/-10% System features may change with product improvements due to technical advances.