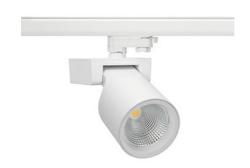

## Spotlight LED

Track mounted LED spotlight. Aluminium housing. Ceiling base installation possible. Available in white, black and grey. Any RAL palette colour available on enquiry. Reflector beams available: 15°, 20°, 30°, 45° and 60°. Maximum power is 30W