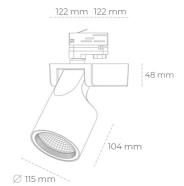

## LUMINAIRE

MacAdam

Weight 1,47 [kg]

Protection rating IP , IK , class IP 20, IK 3,

Luminaire colour WHITE

Cover Glass

Operating voltage 220-240V 50-60Hz

Note: All data are typical values. Tolerance of measurements +/-10% System features may change with product improvements due to technical advances.