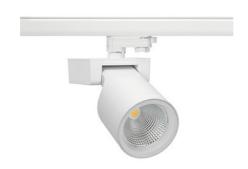

## Spotlight LED

Track mounted LED spotlight. Aluminium housing. Ceiling base installation possible. Available in white, black and grey. Any RAL palette colour available on enquiry. Reflector beams available: 15°, 20°, 30°, 45° and 60°. Maximum power is 30W