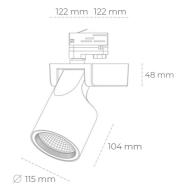

## LUMINAIRE

Weight 1,47 [kg]

Protection rating IP , IK , class IP 20, IK 3,

Luminaire colour WHITE

Cover Glass

Operating voltage 220-240V 50-60Hz

Note: All data are typical values. Tolerance of measurements +/-10% System features may change with product improvements due to technical advances.