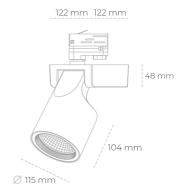

## LUMINAIRE

Weight 1,47 [kg]

Protection rating IP , IK , class IP 20, IK 3,

Luminaire colour WHITE

Cover Glass

Operating voltage 220-240V 50-60Hz

Note: All data are typical values. Tolerance of measurements +/-10% System features may change with product improvements due to technical advances.