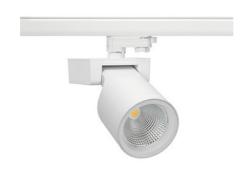

## **Spotlight LED**

Track mounted LED spotlight. Aluminium housing. Ceiling base installation possible. Available in white, black and grey. Any RAL palette colour available on enquiry. Reflector beams available: 15°, 20°, 30°, 45° and 60°. Maximum power is 30W