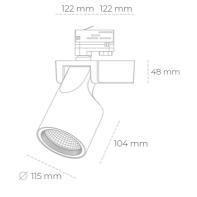

## LU

| 1,47 [kg]        |
|------------------|
| IP 20, IK 3,     |
| WHITE            |
| Glass            |
| 220-240V 50-60Hz |
|                  |