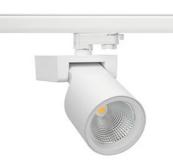

# Spotlight LED

Track mounted LED spotlight. Aluminium housing. Ceiling base installation possible. Available in white, black and grey. Any RAL palette colour available on enquiry. Reflector beams available: 15°, 20°, 30°, 45° and 60°. Maximum power is 30W