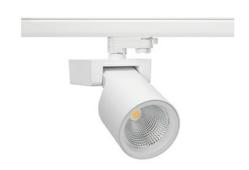

## **Spotlight LED**

Track mounted LED spotlight. Aluminium housing. Ceiling base installation possible. Available in white, black and grey. Any RAL palette colour available on enquiry. Reflector beams available: 15°, 20°, 30°, 45° and 60°. Maximum power is 30W