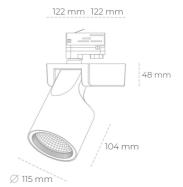

## LUMINAIRE

MacAdam

Weight 1,47 [kg]

Protection rating IP , IK , class IP 20, IK 3,

Luminaire colour WHITE

Cover Glass

Operating voltage 220-240V 50-60Hz

Note: All data are typical values. Tolerance of measurements +/-10% System features may change with product improvements due to technical advances.