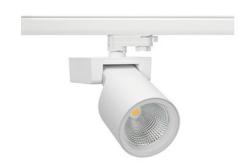

## Spotlight LED

Track mounted LED spotlight. Aluminium housing. Ceiling base installation possible. Available in white, black and grey. Any RAL palette colour available on enquiry. Reflector beams available: 15°, 20°, 30°, 45° and 60°. Maximum