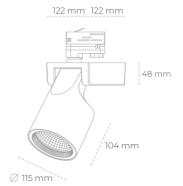

## **LUMINAIRE**

Weight 1,47 [kg] Protection rating IP , IK , class IP 20, IK 3, WHITE Luminaire colour Cover Glass Operating voltage 220-240V 50-60Hz