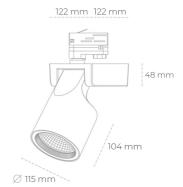

LUMINAIRE

Weight 1,47 [kg]
Protection rating IP , IK , class IP 20, IK 3,
Luminaire colour WHITE
Cover Glass
Operating voltage 220-240V 50-60Hz