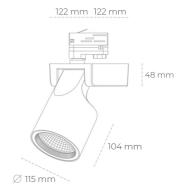

## LUMINAIRE

Weight 1,47 [kg]
Protection rating IP , IK , class IP 20, IK 3,
Luminaire colour WHITE
Cover Glass
Operating voltage 220-240V 50-60Hz

## Spotlight LED

Track mounted LED spotlight. Aluminium housing. Ceiling base installation possible. Available in white, black and grey. Any RAL palette colour available on enquiry. Reflector beams available: 15°, 20°, 30°, 45° and 60°. Maximum power is 30W