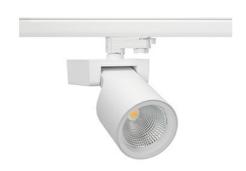

## Spotlight LED

Track mounted LED spotlight. Aluminium housing. Ceiling base installation possible. Available in white, black and grey. Any RAL palette colour available on enquiry. Reflector beams available: 15°, 20°, 30°, 45° and 60°. Maximum power is 30W