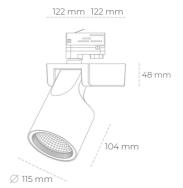

## LUMINAIRE

Weight 1,47 [kg]
Protection rating IP , IK , class IP 20, IK 3,
Luminaire colour WHITE
Cover Glass
Operating voltage 220-240V 50-60Hz

## Spotlight LED

Track mounted LED spotlight. Aluminium housing. Ceiling base installation possible. Available in white, black and grey. Any RAL palette colour available on enquiry. Reflector beams available: 15°, 20°, 30°, 45° and 60°. Maximum power is 30W