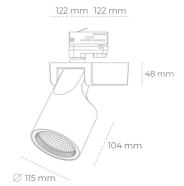

## LUMINAIRE

CRI

Weight 1,47 [kg]
Protection rating IP , IK , class IP 20, IK 3,
Luminaire colour WHITE
Cover Glass
Operating voltage 220-240V 50-60Hz

## Spotlight LED

Track mounted LED spotlight. Aluminium housing. Ceiling base installation possible. Available in white, black and grey. Any RAL palette colour available on enquiry. Reflector beams available: 15°, 20°, 30°, 45° and 60°. Maximum power is 30W